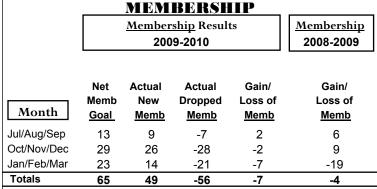

ubs</u> | Gain/<br>Loss of<br><u>Clubs</u> |
| Jul/Aug/Sep | 0                                | 0                             | 0                                 | 0                                | 0                                |
| Oct/Nov/Dec | 1                                | 0                             | 0                                 | 0                                | 0                                |
| Jan/Feb/Mar | 1                                | 0                             | 0                                 | 0                                | -1                               |

0

# Club Results 2009-2010 Goal, New, Dropped, Gain/Loss 1 0.8 0.6 0.4 0.2 0 Jul/Aug/Sep Oct/Nov/Dec Jan/Feb/Mar Goal Actual Dropped Gain Loss C



### YTD Status Quo Clubs 2009-2010







# **Gender Comparison 2009-2010**

Oct/Nov/Dec

Jan/Feb/Mar

Previous Year





-2 -4

-6

Jul/Aug/Sep

Status Quo Clubs

Oct/Nov/Dec

Jan/Feb/Mar

Total Status Quo Members

## 2009-2010 GMT Quarterly Report for District (or Undistricted) District E 1 NETH



Jan/Feb/Mar

Male

Female