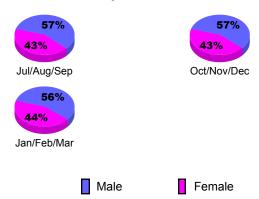

# **Gender Comparison 2009-2010**

Oct/Nov/Dec

Jan/Feb/Mar

Previous Year

-2 -4

-6

Jul/Aug/Sep

Status Quo Clubs