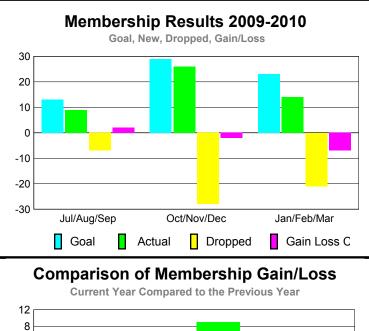

Current Year

Totals

GMT: Doctor NICOLAS JARA ORELL Location: VENEZUELA GMT CA: 3

-1

|             | <u>Club</u> Results<br>2009-2010 |                               |                                   |                                  | <u>Clubs</u><br>2008-2009        |
|-------------|----------------------------------|-------------------------------|-----------------------------------|----------------------------------|----------------------------------|
| Month       | New<br>Club<br><u>Goal</u>       | Actual<br>New<br><u>Clubs</u> | Actual<br>Dropped<br><u>Clubs</u> | Gain/<br>Loss of<br><u>Clubs</u> | Gain/<br>Loss of<br><u>Clubs</u> |
| Jul/Aug/Sep | 0                                | 0                             | 0                                 | 0                                | 0                                |
| Oct/Nov/Dec | 1                                | 0                             | 0                                 | 0                                | 0                                |
| Jan/Feb/Mar | 1                                | 0                             | 0                                 | 0                                | -1                               |