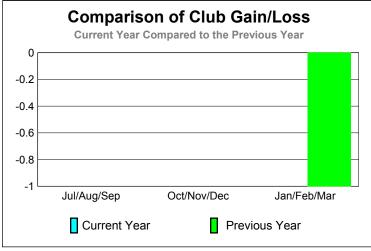

<u>Clubs</u> | Gain/<br>Loss of<br><u>Clubs</u> | Gain/<br>Loss of<br><u>Clubs</u> |
| Jul/Aug/Sep | 0                                | 0                             | 0                                 | 0                                | 0                                |
| Oct/Nov/Dec | 1                                | 0                             | 0                                 | 0                                | 0                                |
| Jan/Feb/Mar | 1                                | 0                             | 0                                 | 0                                | -1                               |

0

# Club Results 2009-2010 Goal, New, Dropped, Gain/Loss 1 0.8 0.6 0.4 0.2 0 Jul/Aug/Sep Oct/Nov/Dec Jan/Feb/Mar Goal Actual Dropped Gain Loss C



### YTD Status Quo Clubs 2009-2010







# **Gender Comparison 2009-2010**

Oct/Nov/Dec

Jan/Feb/Mar

Previous Year





-2 -4

-6

Jul/Aug/Sep

Status Quo Clubs

Oct/Nov/Dec

Jan/Feb/Mar

Total Status Quo Members

## 2009-2010 GMT Quarterly Report for District (or Undistricted) District E 1 NETH



Jan/Feb/Mar

Male

Female