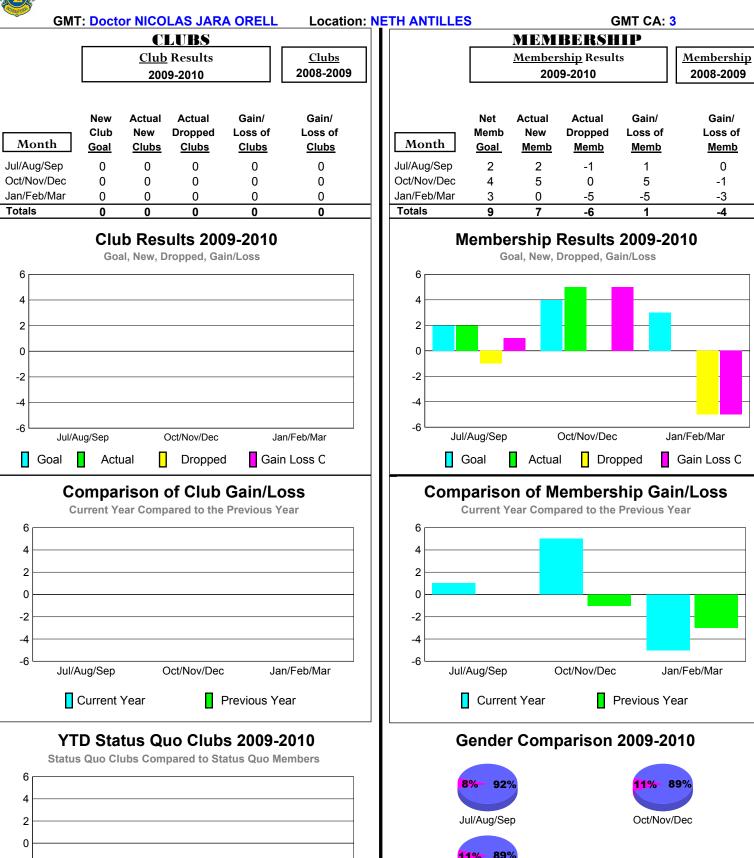

Current Year

Totals

GMT: Doctor NICOLAS JARA ORELL Location: VENEZUELA GMT CA: 3

-1

|             | <u>Club</u> Results<br>2009-2010 |                               |                                   |                                  | <u>Clubs</u><br>2008-2009        |
|-------------|----------------------------------|-------------------------------|-----------------------------------|----------------------------------|----------------------------------|
| Month       | New<br>Club<br><u>Goal</u>       | Actual<br>New<br><u>Clubs</u> | Actual<br>Dropped<br><u>Clubs</u> | Gain/<br>Loss of<br><u>Clubs</u> | Gain/<br>Loss of<br><u>Clubs</u> |
| Jul/Aug/Sep | 0                                | 0                             | 0                                 | 0                                | 0                                |
| Oct/Nov/Dec | 1                                | 0                             | 0                                 | 0                                | 0                                |
| Jan/Feb/Mar | 1                                | 0                             | 0                                 | 0                                | -1                               |

# Club Results 2009-2010 Goal, New, Dropped, Gain/Loss 1 0.8 0.6 0.4 0.2 0 Jul/Aug/Sep Oct/Nov/Dec Jan/Feb/Mar Goal Actual Dropped Gain Loss C

### YTD Status Quo Clubs 2009-2010

# **Gender Comparison 2009-2010**

Oct/Nov/Dec

Jan/Feb/Mar

Previous Year

-2 -4

-6

Jul/Aug/Sep

Status Quo Clubs